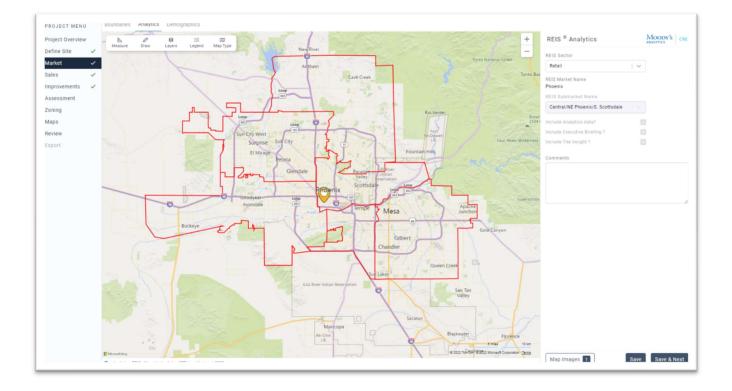

#### Research New Market Category

Collect market analysis data with the new market category in the Research project checklist. Features include:

- An enhanced Market Boundaries map. Turn on locational boundaries with ease.
- A new Analytics page with market and submarket trends from Moody's CRE analytics.
- Downloading this data will incur an add-on fee. Reach out to your account manager to learn more.
- Enhanced demographics with county and US trade areas as well as more attributes by age and by Industry.