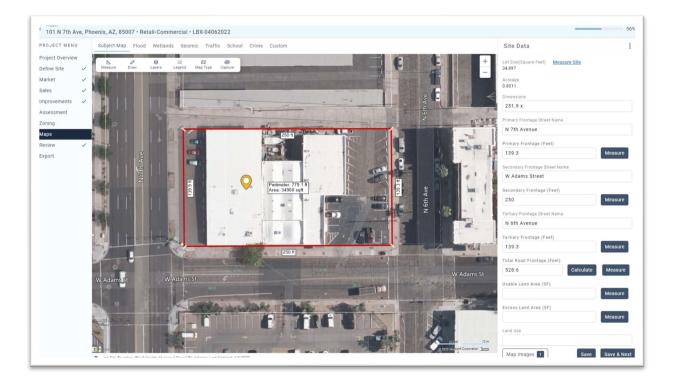

#### Research Subject Map

Measure your site automatically and calculate total road frontage.