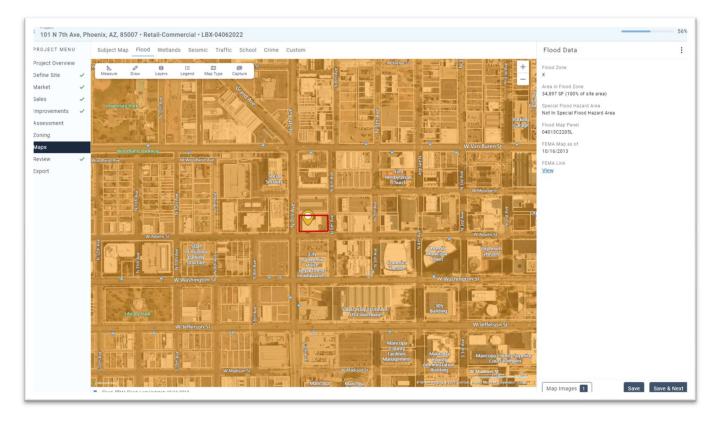

#### Research Flood Map

Area of site within flood zone is automatically calculated.