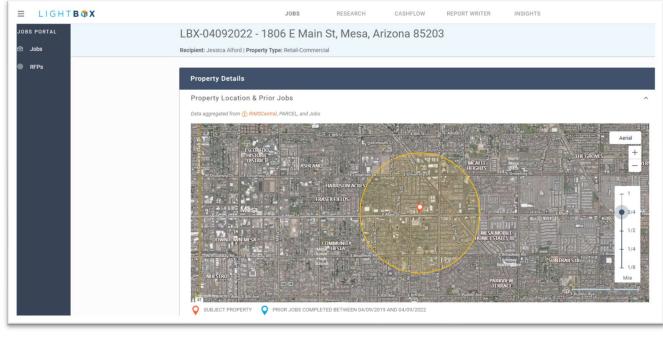

### Adjust the radius for prior jobs in the Bidding Intelligence Module

Now you can adjust the area radius up to a mile!

Jobs

Navigation added to Bidding Intelligence

Navigate back to RFPS or Jobs from the Bidding Intelligence module.